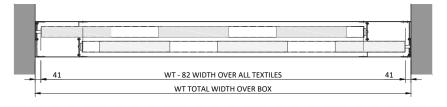

#### PRODUCT DESCRIPTION

- Made of special, fire-resistant textile 0.4 mm thick, filled up with glass fibres with surface coating.
- > Unique construction unlimited length of the barrier and standard height of lowering up to 3.5 m.
- > The barrier can be in a right angle, other angles are subject to consultation.
- > Small space requirements, designed for face fixing or fixing between assembly (possible combination of both), fixing into concrete, masonry or steel profiles with required fire resistance.
- > Standard dimension of the shutter box (W × H)
  - » 254 × 150 mm multi-shaft system with shafts side by side.
  - » 152 × 256 mm multi-shaft system with shafts one above the other.
- Very light (textile =  $0.45 \text{ kg/m}^2$ ).

#### VIEW - TYPE AT-H-E

PLAN VIEW - TYPE AT-H-E

This drawing and copyright belong to AVAPS s.r.o. Do not copy without AVAPS s.r.o. authorisation.