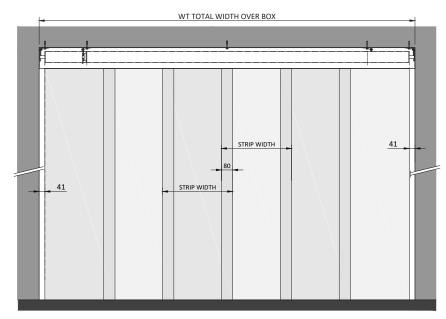

#### PRODUCT DESCRIPTION

- Made of special, fire-resistant textile 0.4 mm thick, filled up with glass fibres with surface coating.
- > Unique construction unlimited length of the barrier and standard height of lowering up to 3.5 m.
- > The barrier can be in a right angle, other angles are subject to consultation.
- > Small space requirements, designed for face fixing or fixing between assembly (possible combination of both), fixing into concrete, masonry or steel profiles with required fire resistance.
- > Standard dimension of the shutter box (W × H)
  - » 254 × 150 mm multi-shaft system with shafts side by side.
  - » 152 × 256 mm multi-shaft system with shafts one above the other.
- Very light (textile =  $0.45 \text{ kg/m}^2$ ).