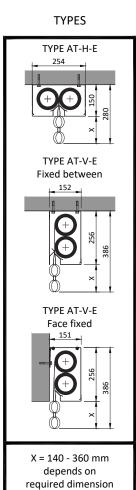

#### PRODUCT DESCRIPTION

- Made of special, fire-resistant textile 0.4 mm thick, filled up with glass fibres with surface coating.
- > Unique construction unlimited length of the barrier and standard height of lowering up to 3.5 m.
- > The barrier can be in a right angle, other angles are subject to consultation.
- > Small space requirements, designed for face fixing or fixing between assembly (possible combination of both), fixing into concrete, masonry or steel profiles with required fire resistance.
- > Standard dimension of the shutter box (W × H)
  - » 254 × 150 mm multi-shaft system with shafts side by side.
  - » 152 × 256 mm multi-shaft system with shafts one above the other.
- Very light (textile =  $0.45 \text{ kg/m}^2$ ).