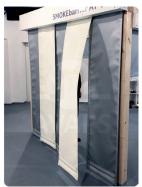

# **SMOKEbarrier AT-E**

WALK THROUGH ACTIVE TEXTILE SMOKE BARRIER

FIRE RESISTANCE CLASSIFICATION:

D 120

#### PRODUCT DESCRIPTION

- Made of special, fire-resistant textile 0.4 mm thick, filled up with glass fibres with surface coating.
- > Unique construction unlimited length of the barrier and standard height of lowering up to 3.5 m.
- > The barrier can be in a right angle, other angles are subject to consultation.
- > Small space requirements, designed for face fixing or fixing between assembly (possible combination of both), fixing into concrete, masonry or steel profiles with required fire resistance.
- > Standard dimension of the shutter box (W × H)
  - » 254 × 150 mm multi-shaft system with shafts side by side.
  - » 152 × 256 mm multi-shaft system with shafts one above the other.
- Very light (textile =  $0.45 \text{ kg/m}^2$ ).